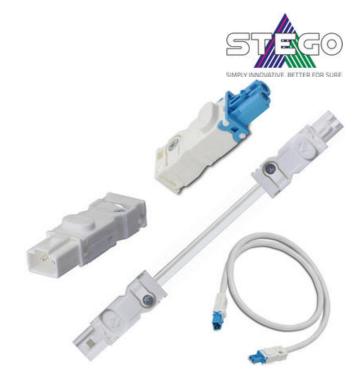

## **ENCLOSURE LIGHTING ACCESSORIES**

LED 021/22, LED 025

264091

AC Power input female connector for LED 121/122

- Pre-wired cables
- Male and Female connectors
- Daisy chain extension cables

#### PRODUCT DESCRIPTION

Stego offer a wide range of open ended pre-assembled cables for AC and DC lamps, together with 1m long daisy chain cables, which have the connectors already fitted on both ends.

To utilise your own cabling they also offer the individual male and female connectors to give you maximum flexibility.

All products have the option of VDE or VDE/UL approval to suit your requirements.